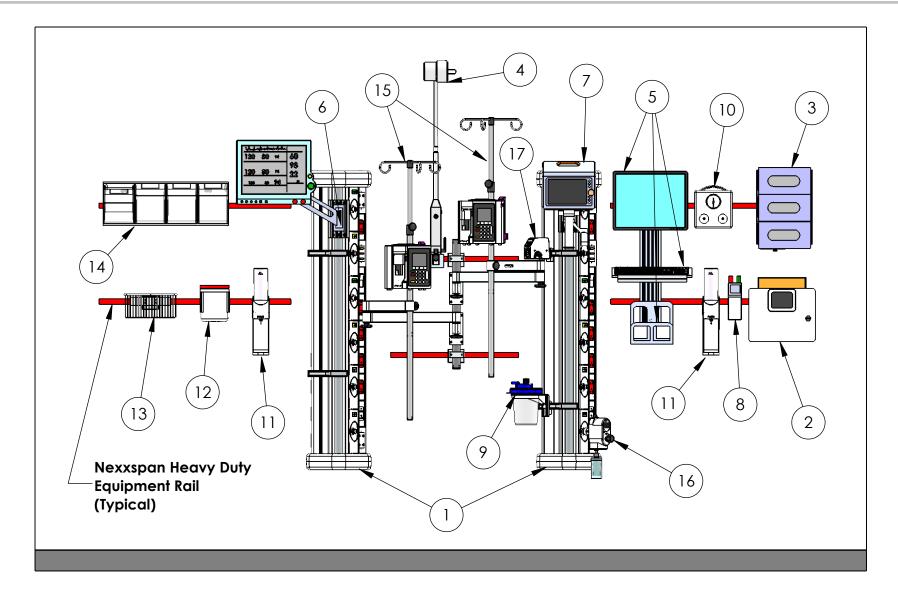

## MATRIXX-M HEADWALL NICU ELEVATION

## List of Equipment shown on the NICU Nexxspan Matrixx-M Headwall System

- 1. Nexxspan Healthcare Matrixx-M Headwall System
- 2. Sharps Containers Adapter
- 3. Glove Box Holder (choose from 1-3 box holder)
- 4. Waldmann Task Light
- 5. CPU Monitor Keybard (By Others)
- 6. Monitor Mounts Physiological
- 7. Monitor Mounts Temperature
- 8. Thermometer Adapter
- 9. Suction Canaster Adapter
- 10. Neopuff Holder
- 11. Hand Sanitizer Adapter
- 12. Hand Wipe Adapter
- 13. Supply Basket (10 x 6 x 4)
- 14. Tilt out Bins (4-6 bin)
- 15. Articulating Dual IV Pole to hold 8 small pumps and 8 bags (Designed by Dr, White's Team)
- 16. Suction Regulator (By Others)
- 17. Blender, Air/Oxygen

Note: Devices shown are not included