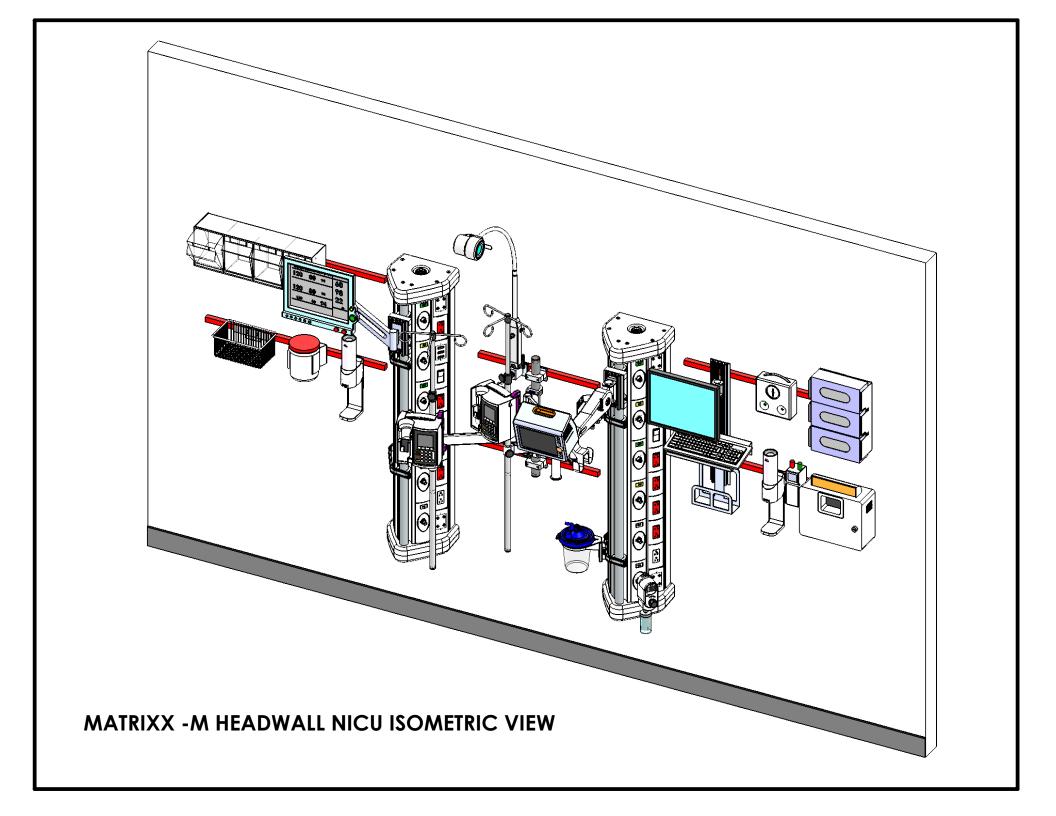

Typical NICU Headwall

| oject Decsription | REVISION | Drawing Numbe |
|-------------------|----------|---------------|
|                   | Α        | ۸ 1           |
| awing Decsription |          | Αı            |
| Matrixx-M         |          |               |

## List of Equipment shown on the NICU Nexxspan Matrixx-M Headwall System

- 1. Nexxspan Healthcare Matrixx-M Headwall System
- 2. Sharps Containers Adapter
- 3. Glove Box Holder (choose from 1-3 box holder)
- 4. Waldmann Task Light
- 5. CPU Monitor Keybard (By Others)
- 6. Monitor Mounts Physiological
- 7. Monitor Mounts Temperature
- 8. Thermometer Adapter
- 9. Suction Canaster Adapter
- 10. Neopuff Holder
- 11. Hand Sanitizer Adapter
- 12. Hand Wipe Adapter
- 13. Supply Basket (10 x 6 x 4)
- 14. Tilt out Bins (4-6 bin)
- 15. Articulating Dual IV Pole to hold 8 small pumps and 8 bags (Designed by Dr, White's Team)
- 16. Suction Regulator (By Others)
- 17. Blender, Air/Oxygen